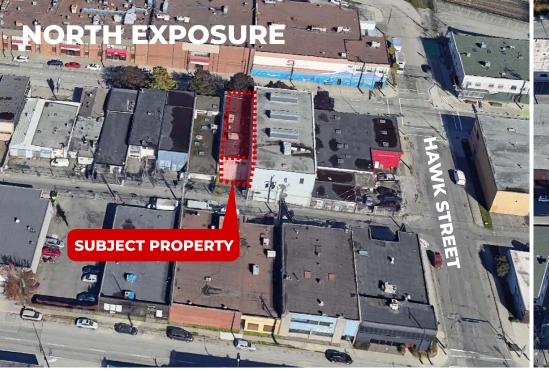

# **DETAILS**

CIVIC ADDRESS 786 Powell Street

Vancouver, BC, V6A 1H6

**PID** 011-906-219

**NEIGHBOURHOOD** Strathcona

**ZONING** M-2 Industrial

**TOTAL LOT SIZE** 3.050 sqft.

**CURRENT NOI** \$133,437