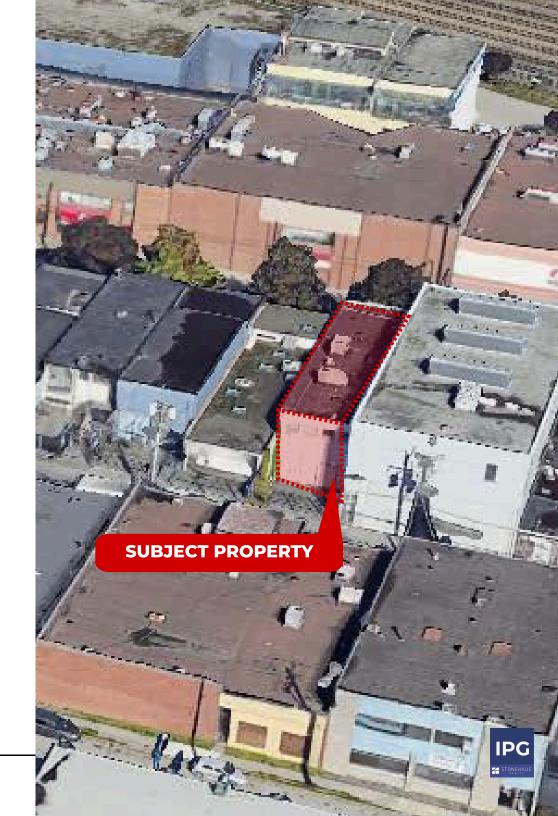

# **DEMOGRAPHICS**

786 Powell Street is located in between the well-known neighbourhoods of Railtown and Strathcona in Vancouver's Downtown Eastside. This area features multiple uses including industrial, retail, and an emerging amount of tech and business professionals.

This area is becoming more and more desirable as it has numerous restaurants, showrooms, fashion studios, and offices for tech firms. Neighbouring tenants include Ask for Luigi, Aritzia, Starbucks, Vancouver Urban Winery, Herschel Supply Co., and Bloom Furniture Studio.

The site has easy access to Highway 1 to enter the North Shore or the rest of Metro Vancouver & the Fraser Valley, and it boasts fantastic proximity to the Port of Metro Vancouver and Downtown Vancouver.