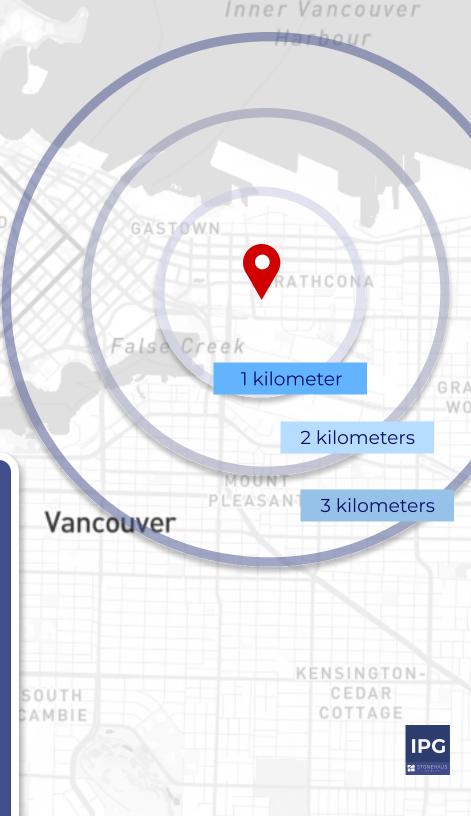

KITSILANO

|                                     | 1 km        | 2 km         | 3 km         |
|-------------------------------------|-------------|--------------|--------------|
| Population<br>(2024)                | 14,812      | 56,136       | 171,022      |
| Population<br>(2029)                | 16,686      | 62,048       | 188,153      |
| Projected Annual Growth (2024-2029) | 12.65%      | 10.53%       | 10.02%       |
| Median Age                          | 43.4        | 38.9         | 38.2         |
| Average Household<br>Income (2024)  | \$75,725.02 | \$102,695.93 | \$117,386.32 |
| Average Persons Per<br>Household    | 2           | 2            | 2            |