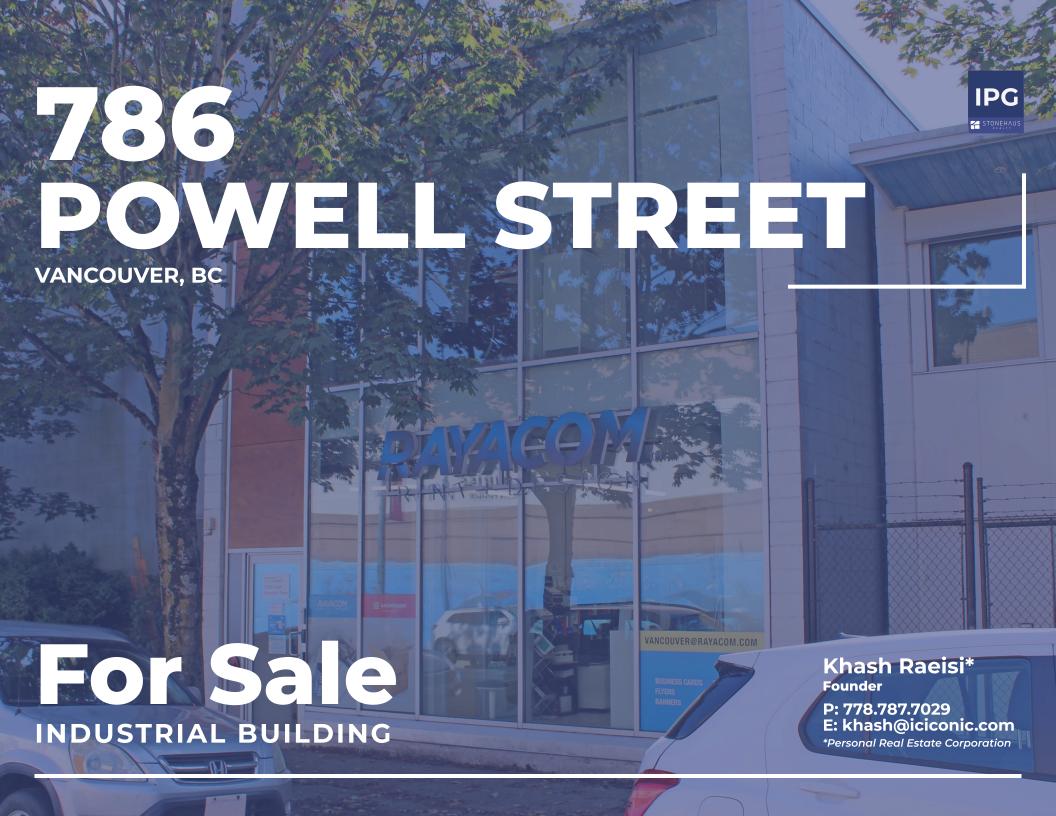

# **DETAILS**

CIVIC ADDRESS 786 Powell Street

Vancouver, BC, V6A 1H6

**PID** 011-906-219

**NEIGHBOURHOOD** Strathcona

**ZONING** M-2 Industrial

**TOTAL LOT SIZE** 3.050 sqft.

**CURRENT NOI** \$133,437

**ASSESSMENT** (2024) **\$2,601,000** 

**PROPERTY TAX** (2024) \$32,346

**PRICE** Contact Agent

# **OPPORTUNITY**

Iconic Properties Group introduces a lucrative investment opportunity—a renovated standalone building in Strathcona, fully leased to professionals. Upgraded extensively in 2020, it features modern amenities, seismic resilience, and M-2 zoning with 5.0 FSR redevelopment potential.