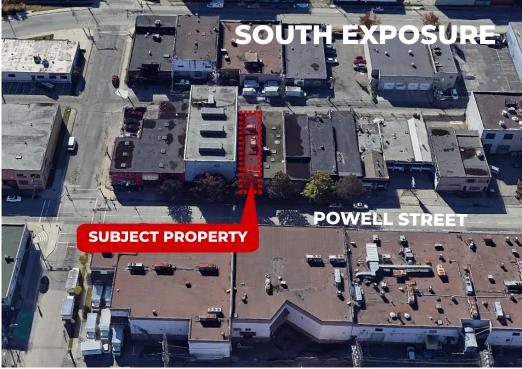

# **DETAILS**

CIVIC ADDRESS 786 Powell Street

Vancouver, BC, V6A 1H6

**PID** 011-906-219

**NEIGHBOURHOOD** Strathcona

**ZONING** M-2 Industrial

**TOTAL LOT SIZE** 3.050 sqft.

**CURRENT NOI** \$133,437