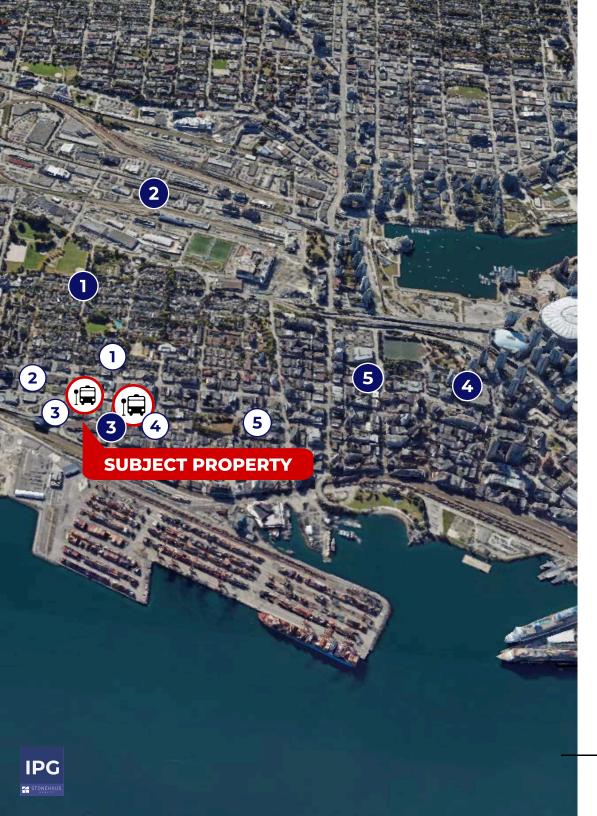

# NEARBY AMENITIES

#### **FOOD & DRINK**

- New Town Bakery & Restaurant
- 2 Liquids + Solids
- Starbucks
- 4 Dosanko
- 5 St. Lawrence

#### **SHOPS & SERVICES**

- 1 Union Market
- 2 Vancouver Flea Market
- (3) Shirtland Drycleaners
- (4) International Village Mall
- 5 Chinatown Plaza